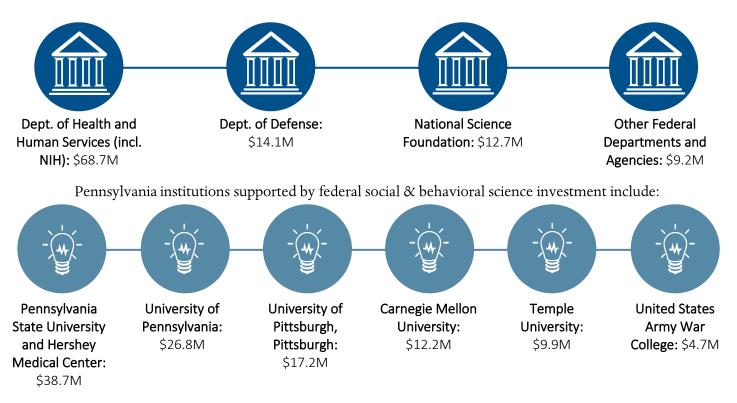

## \$113.9 million

in annual federal investment in Social & Behavioral Science Research

Federal agencies supporting social & behavioral science research in Pennsylvania include:

## Federal investments in social and behavioral science research contribute to Pennsylvania's economy and generate knowledge that helps us make America healthier, safer, and more prosperous.

Source: National Center for Science and Engineering Statistics, Higher Education Research and Development Survey, FY 2021 For more information, visit www.cossa.org/social-science/federal-sbs-funding