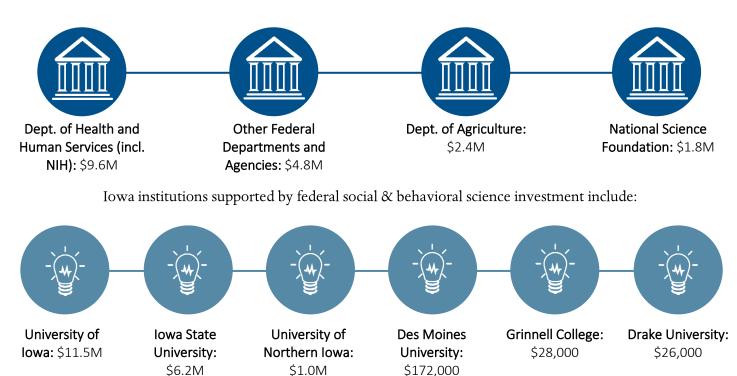

## IOWA colleges and universities receive \$18.9 million in annual federal investment in

Social & Behavioral Science Research

Federal agencies supporting social & behavioral science research in Iowa include:

## Federal investments in social and behavioral science research contribute to lowa's economy and generate knowledge that helps us make America healthier, safer, and more prosperous.

Source: National Center for Science and Engineering Statistics, Higher Education Research and Development Survey, FY 2021 For more information, visit www.cossa.org/social-science/federal-sbs-funding