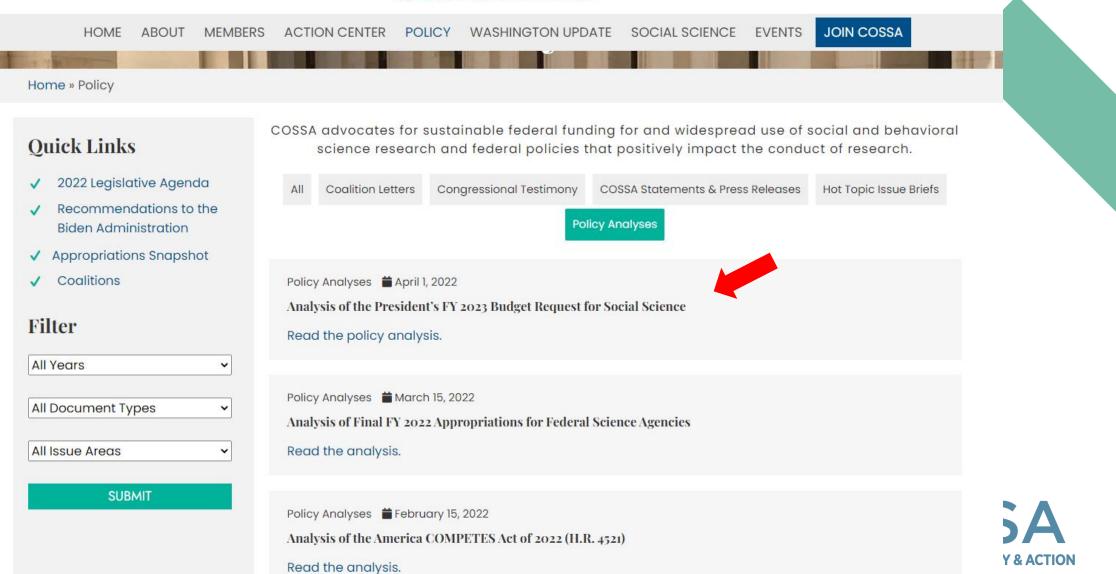

#### ANALYSIS

of the

#### President's FY 2023 Budget Request

for SOCIAL AND BEHAVIORAL SCIENCE

April 2022

1430 K Street NW, Suite 550 • Washington, DC 20005 • www.cossa.org